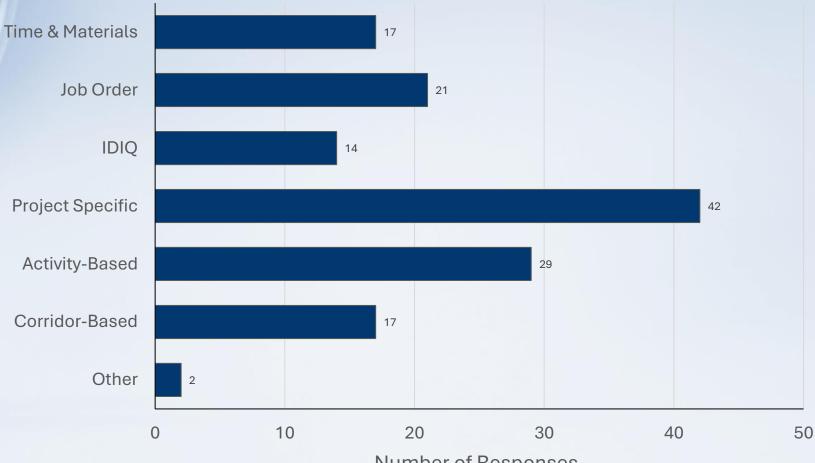

## **Contracting Methods Used (All Responses)**

 Project Specific Contracting is the most common contracting method overall

**Contracting Method** 

Number of Responses

\*This chart represents responding Agencies