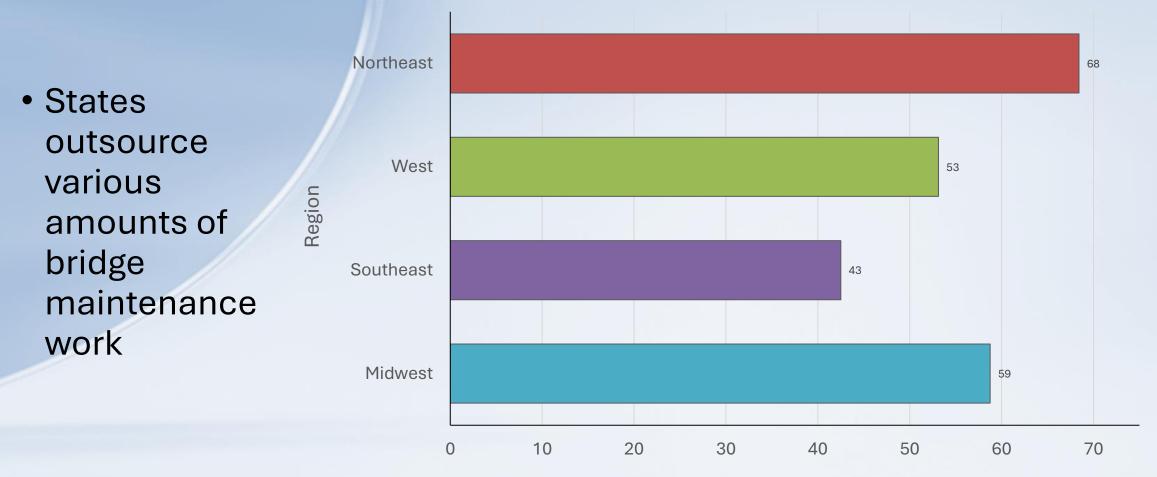

### % Bridge Maintenance Work Performed by Contract (Average)

Average % Bridge Maintenance Work Performed by Contract