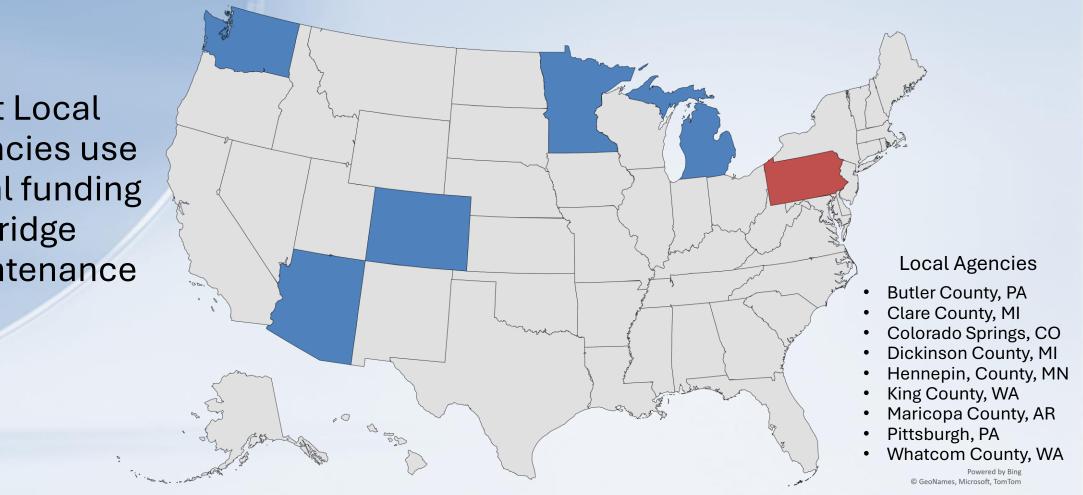

#### Local Agencies Use of Local Funding

 Most Local Agencies use Local funding for bridge maintenance

76-100% 0-25% (Butler County)

BRIDGE PRESERVATION CONFERENCE 2024 Innovation for Infrastructure Resiliency —