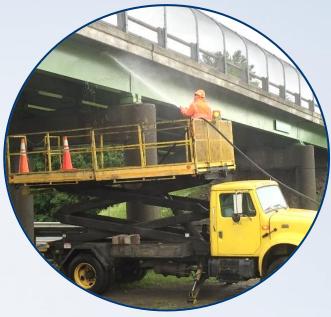

#### Activities Which Are Typically Contracted Out

- Activities requiring complex traffic control
  - e.g., joint replacements on heavy volume/high traffic corridors
- High-risk activities
  - e.g., abrasive blasting of steel bridges and painting lead exposure, bridge washing due to environmental exposures
- Activities requiring skilled personnel & specialized or larger equipment
  - e.g., welding and painting, hydro-scarification equipment (deck overlays), heat straightening, large painting projects with containment