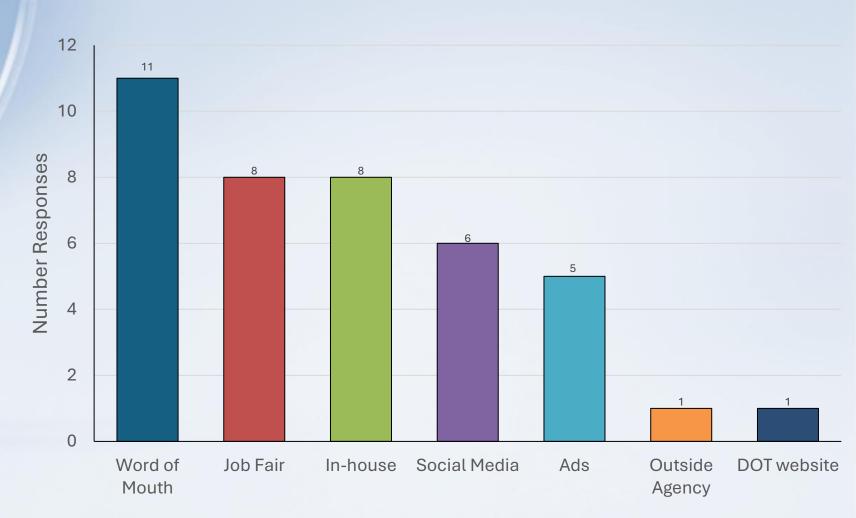

#### **Method of Recruitment Varies**

- Word-of-mouth was the most commonly reported recruitment method
- Others:
  - Job fairs, "Inhouse"
  - Social media, Ads
  - Outside agency, DOT website