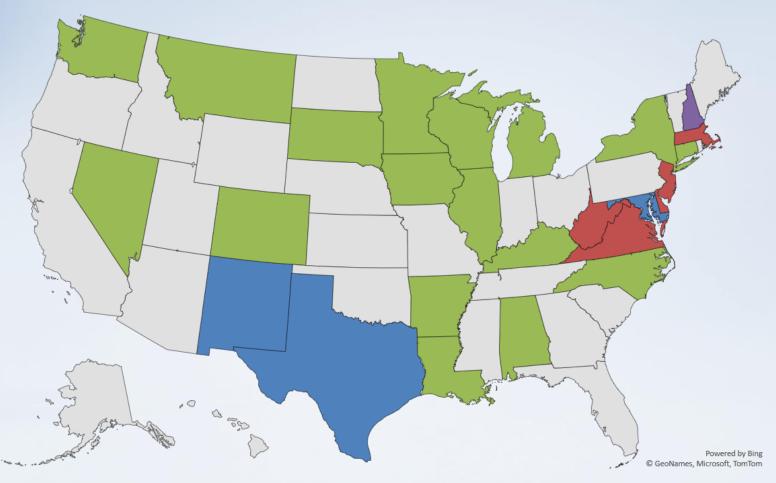

#### Nine Local Agencies from Six States Responded to the Survey

NATIONAL BRIDGE PRESERVATION CONFERENCE 2024

Powered by Bing eoNames, Microsoft, TomTom