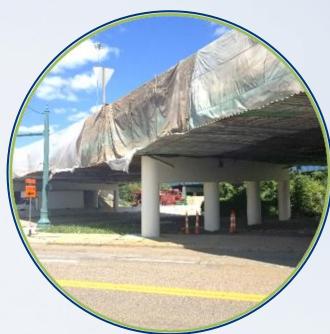

#### Activities Which Are Typically Contracted Out

- Activities requiring complex traffic control
  - e.g., joint replacements on heavy volume/high traffic corridors
- High-risk activities
  - e.g., abrasive blasting of steel bridges and painting lead exposure, bridge washing due to environmental exposures
- Activities requiring skilled personnel & specialized or larger equipment
  - e.g., welding and painting, hydro-scarification equipment (deck overlays), heat straightening, large painting projects with containment