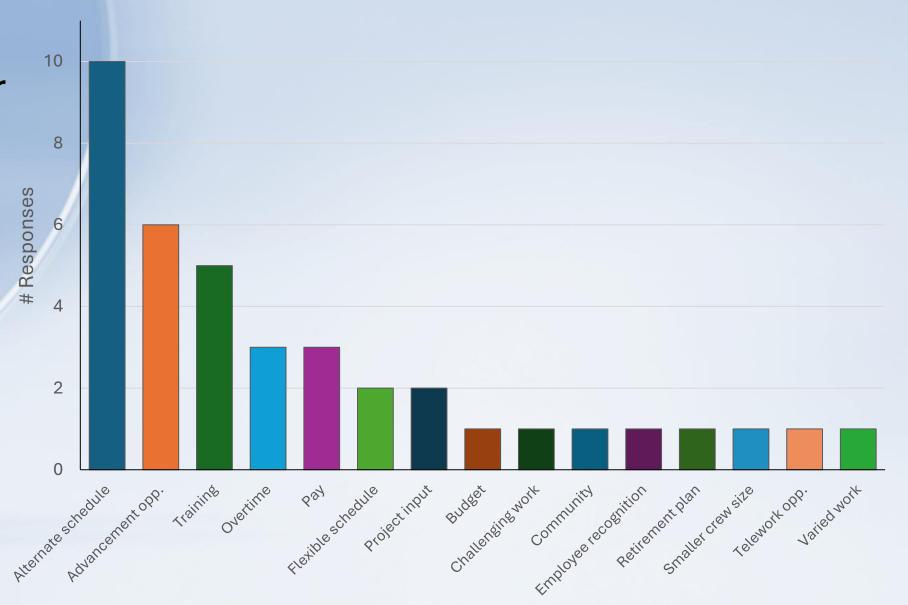

#### Effective Strategies for Staff Retainment

Offering an alternate schedule was the most common method reported for retaining staff

NATIONAL BRIDGE PRESERVATION CONFERENCE 2024