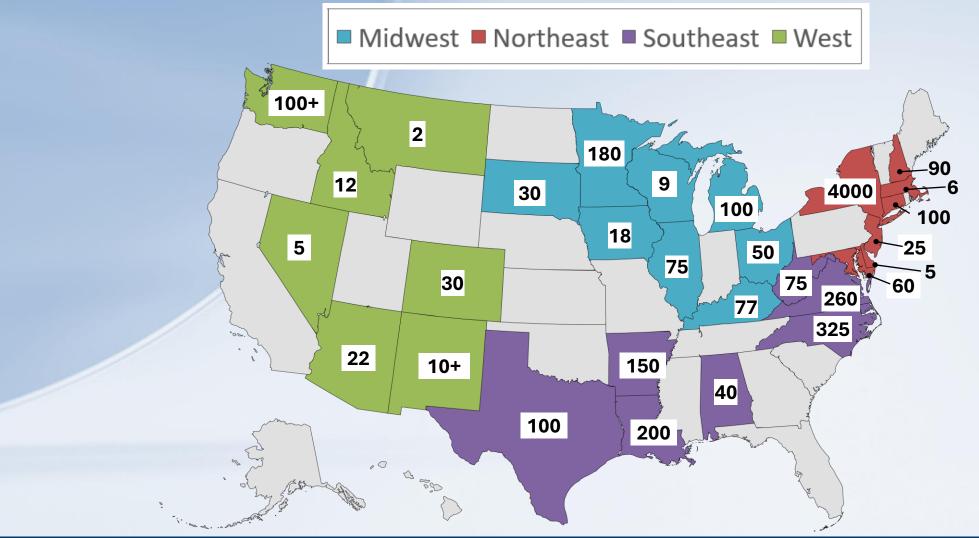

### # Bridge Maintenance Staff Varies Between States

NATIONAL BRIDGE PRESERVATION CONFERENCE 2024

Powered by Bing GeoNames, Microsoft, TomTom