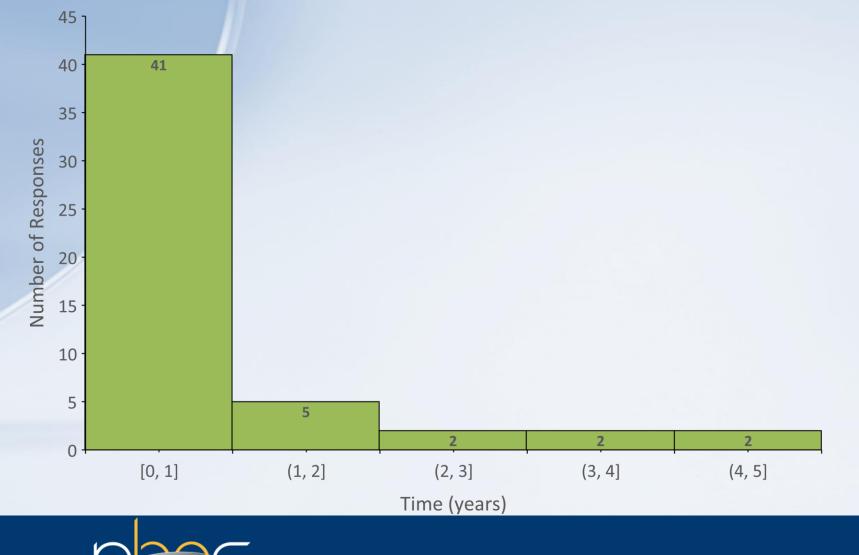

#### Average time to move out of starting position is 12-18 months

ATIONAL BRIDGE PRESERVATION CONFERENCE 2024