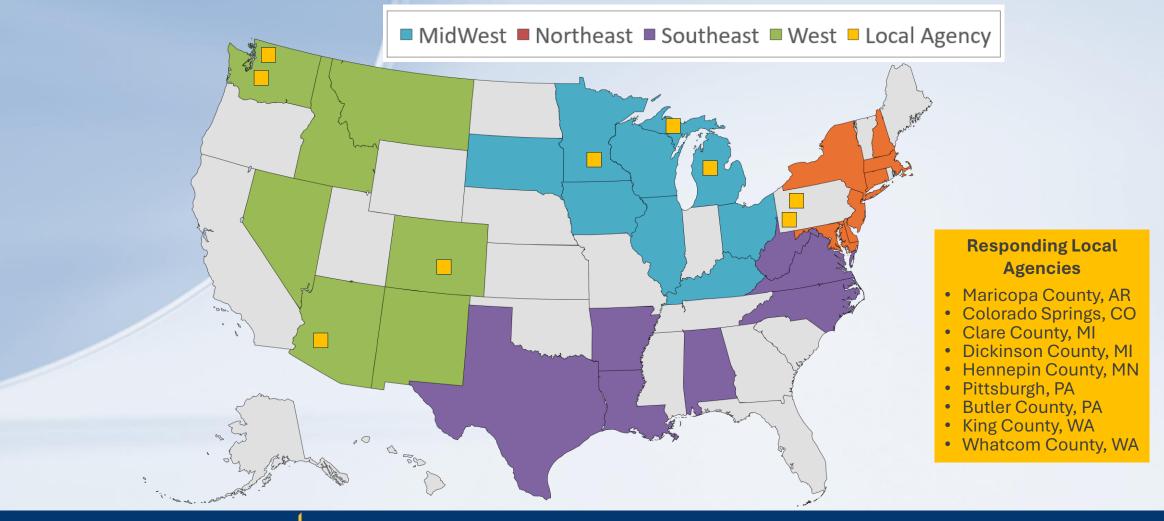

#### Nine Local Agencies from Six States Responded to the Survey

NATIONAL BRIDGE PRESERVATION CONFERENCE 2024

Powered by Bing eoNames, Microsoft, TomTom

#### Local Agencies Use of Local Funding

 Most Local Agencies use Local funding for bridge maintenance

76-100% 0-25% (Butler County)

BRIDGE PRESERVATION CONFERENCE 2024 Innovation for Infrastructure Resiliency —