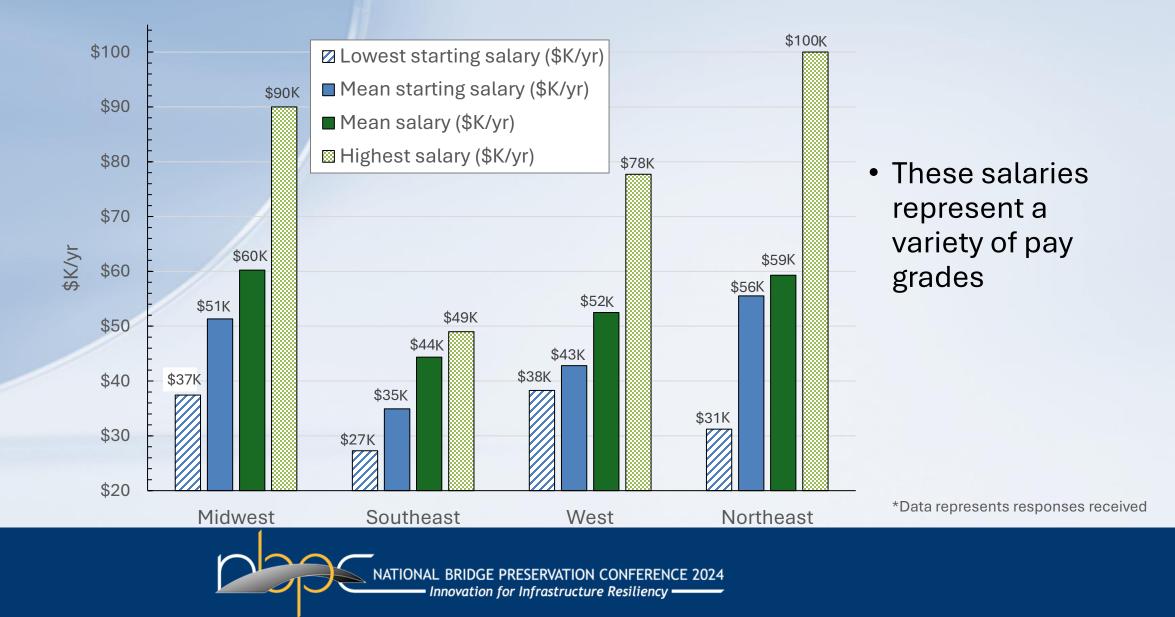

Challenges and Innovative Contracting

#### **Results from an AASHTO Bridge Preservation Management Survey**

Presented by Richard Dunne, P.E. National Director of Bridge Preservation Greenman-Pedersen, Inc. (GPI) September 12, 2024







#### Nine Local Agencies from Six States Responded to the Survey



NATIONAL BRIDGE PRESERVATION CONFERENCE 2024

Powered by Bing eoNames, Microsoft, TomTom

### # Bridge Maintenance Staff Varies Between States



NATIONAL BRIDGE PRESERVATION CONFERENCE 2024

Powered by Bing GeoNames, Microsoft, TomTom

#### **Method of Recruitment Varies**

- Word-of-mouth was the most commonly reported recruitment method
- Others:
  - Job fairs, "Inhouse"
  - Social media, Ads
  - Outside agency, DOT website



#### Average Starting Salary vs. Average Salary (\$K/yr)



#### Average time to move out of starting position is 12-18 months



ATIONAL BRIDGE PRESERVATION CONFERENCE 2024

#### Effective Strategies for Staff Retainment

Offering an alternate schedule was the most common method reported for retaining staff



NATIONAL BRIDGE PRESERVATION CONFERENCE 2024

#### Activities Performed In-House

| Activities<br>Performed<br>Responding<br>State and<br>Region<br>Midwest | Bridge Washing | Bridge Sweeping | Deck Patching | Deck Sealing | Deck Overlays | Joint/Header Repair | Joint Replacement | Concrete Bridge Barrier Repair | Steel Bridge Barrier Repair | Steel Bridge Spot/Zone Painting | Steel Bridge Full Painting | Structural Steel Repair | Concrete Beam Patching | Concrete Beam Sealing | Concrete Beam Crack Injection | Bearing Cleaning | Bearing Lub