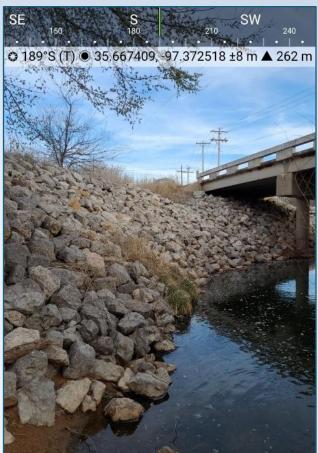

| e Milepoint: -1.00                                                                   |          |



- Site assessment practices
  - File review
  - Documentation
  - Photo standards
  - Standardized Field Books



- Site assessment practices
  - File review
  - Documentation
  - Photo standards
  - Standardized Field Books





# Scour Mitigation Program

- ODOT and Consultant partnering to develop site assessments practices
- ODOT Field District staff conducting site assessments
- Consultant Partners develop scour assessment reports
- ODOT Local Government environmental permitting
- Installation of scour repairs

 Two Districts per Consultant



- Discuss common findings
  - Repairs already completed
  - Update rating
  - Debris
  - Foundation Exposure
  - Poor Channel Alignment





- Discuss common findings
  - Repairs already completed
  - Update rating
  - Debris
  - Foundation Exposure
  - Poor Channel Alignment



- Discuss common findings
  - Repairs already completed
  - Update rating
  - Debris
  - Foundation Exposure
  - Poor Channel Alignment









- Discuss common findings
  - Repairs already completed
  - Update rating
  - Debris
  - Foundation Exposure
  - Poor Channel Alignment





- Discuss common findings
  - Repairs already completed
  - Update rating
  - Debris
  - Foundation Exposure
  - Poor Channel Alignment



# Scour Mitigation Program

- ODOT and Consultant partnering to develop site assessments practices
- ODOT Field District staff conducting site assessments
- Consultant Partners develop scour assessment reports
- ODOT Local Government