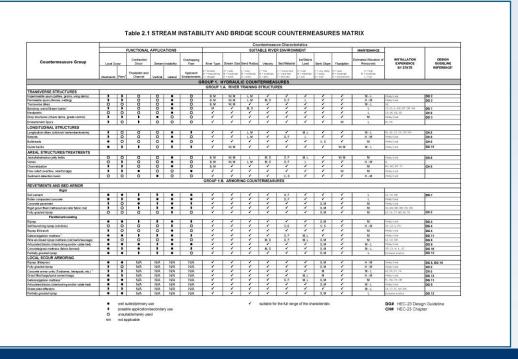

| History of<br>Scour<br>Problems | Curtain<br>wall<br>present                                           | Flowline                                                                                                                                                                                                                             | Inspection<br>Frequency:<br>once every | Item 113<br>Code | Scour Smart Flag 961<br>Code |
|---------------------------------|----------------------------------------------------------------------|--------------------------------------------------------------------------------------------------------------------------------------------------------------------------------------------------------------------------------------|----------------------------------------|------------------|------------------------------|
| Yes                             | No                                                                   | Channel flowline is below wall or barrel with significant barrel or<br>wing wall undermining present. Wing or barrel wall cracking with<br>seepage has occurred. Standing water is present upstream of<br>RCB and/or through barrel. | 6 Months                               | 2                | CS 4                         |
|                                 |                                                                      | Cuivert flowline = or > 2 feet above stream flowline with significant undermining of barrel or apron.                                                                                                                                | 6 Months                               | 2                | CS 3                         |
|                                 |                                                                      | Cuivert flowline = or > 2 feet above stream flowline. Minor or<br>Insignificant undermining of barrel or apron may be present.                                                                                                       | Two years                              | 3                | CS 2                         |
|                                 |                                                                      | Culvert flowline < 2 feet above stream flowline                                                                                                                                                                                      | Two years                              | 4                | CS 1                         |
|                                 | Yes                                                                  | Channel flowline is below toe of curtain wall or barrel with significant barnel, wingwall or apron undermining present. Wing or barnel wall cracking with seepage has occurred. Standing water is present upstream of RCB and        | 6 Months                               | 2                | CS 4                         |
|                                 |                                                                      | Toe of curtain wall above stream flowline with significant undermining of curtain wall.                                                                                                                                              | 6 Months                               | 2                | CS 3                         |
|                                 |                                                                      | Toe of curtain well above stream flowline. Minor or insignificant undermining of curtain wall may be present.                                                                                                                        | Two years                              | 3                | CS 2                         |
|                                 |                                                                      | Toe of curtain wall below stream flowline.                                                                                                                                                                                           | Two years                              | 4                | CS 1                         |
|                                 | Channel cutting behind wing walls (see Note 1). Stream is meandering |                                                                                                                                                                                                                                      | 2000                                   | 2                | Wing not undermined<br>CS 2  |
|                                 | а                                                                    | nd/or degrading, and attacking the fill behind the wing wall.                                                                                                                                                                        | 6 Months                               | 2                | Wing is undermined<br>CS 3   |