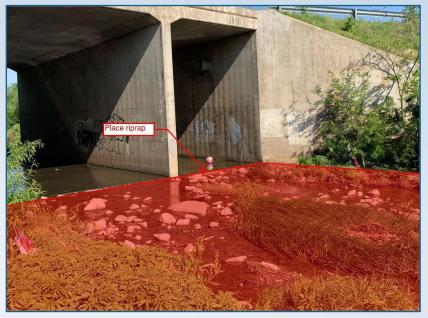

# Scour Mitigation Program

- ODOT and Consultant partnering to develop site assessments practices
- ODOT Field District staff conducting site assessments
- Consultant Partners develop scour assessment reports
- ODOT Local Government environmental permitting
- Installation of scour repairs

- Consultant team
  - Consor
  - Guy Engineering
  - Burgess & Niple
  - H.W. Lochner
- ODOT-Consultant joint kickoff meeting
- Collaboration to set standards
- Shared access to progress tracking site