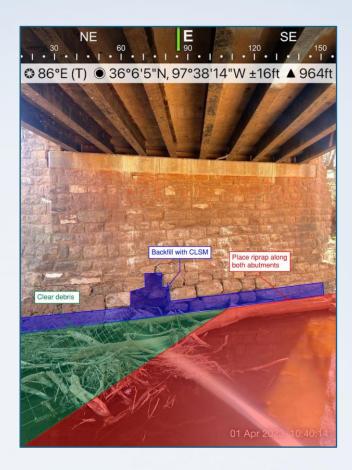

<u>Always use engineering judgment when undecided</u>. Think about painting the big picture and what information you are trying to convey to bridge owner.

<u>Always use engineering judgment when undecided.</u> Think about painting the big picture and what information you are trying to convey to bridge owner.