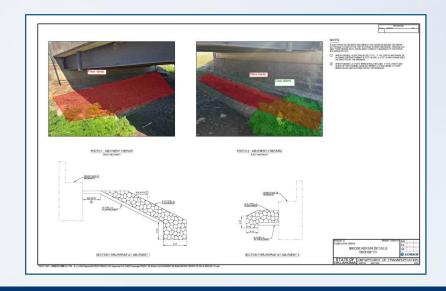

itting**

- Coordination with Natural Resources, Cultural Resources, Tribal Consultation, Clean Water, & 404 Permitting groups + 8 field district project managers
- Determined first round fell under ACE NEPA document and No-PCN 404 permit
- Environmental notes & 404 permit completed for each ODOT District

# Scour Mitigation Program

- ODOT and Consultant partnering to develop site assessments practices
- ODOT Field District staff conducting site assessments
- Consultant Partners develop scour assessment reports
- ODOT Local Government environmental permitting
- Installation of scour repairs

# Scour Repairs

- Phase 1
  - Riprap
  - Debris removal



# Scour Repairs

- Plan sets submitted August 8
- Project letting in November 2024
- Reduction of SD inventory in 2025
- Phase II plan







# Scour Mitigation Program in Oklahoma DOT Local Government Division

Melissa Davis, PMP – Oklahoma DOT Local Government Division Michael Dukes, PE – Consor