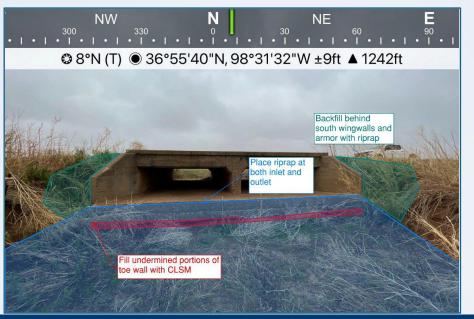

# Scour Mitigation Program

- ODOT and Consultant partnering to develop site assessments practices
- ODOT Field District staff conducting site assessments
- Consultant Partners develop scour assessment reports
- ODOT Local Government environmental permitting
- Installation of scour repairs

- Consultant team
  - Consor
  - Guy Engineering
  - Burgess & Niple
  - H.W. Lochner
- ODOT-Consultant joint kickoff meeting
- Collaboration to set standards
- Shared access to progress tracking site