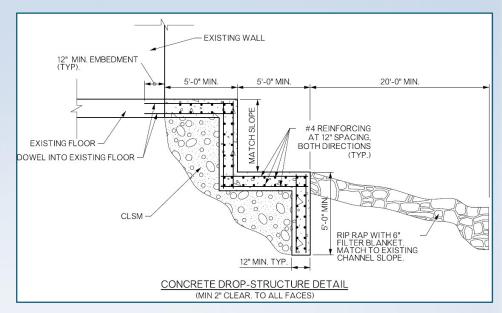

# Scour Mitigation Program

- ODOT and Consultant partnering to develop site assessments practices
- ODOT Field District staff conducting site assessments
- Consultant Partners develop scour assessment reports
- ODOT Local Government environmental permitting
- Installation of scour repairs

- Consultant team
  - Consor
  - Guy Engineering
  - Burgess & Niple
  - H.W. Lochner
- ODOT-Consultant joint kickoff meeting
- Collaboration to set standards
- Shared access to progress tracking site