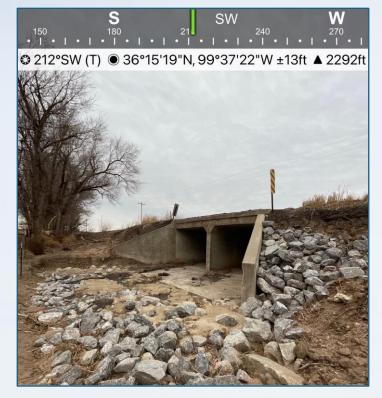

| e Milepoint: -1.00                                                                   |          |



- Site assessment practices
  - File review
  - Documentation
  - Photo standards
  - Standardized Field Books



- Site assessment practices
  - File review
  - Documentation
  - Photo standards
  - Standardized Field Books





# Scour Mitigation Program

- ODOT and Consultant partnering to develop site assessments practices
- ODOT Field District staff conducting site assessments
- Consultant Partners develop scour assessment reports
- ODOT Local Government environmental permitting
- Installation of scour repairs

 Two Districts per Consultant



- Discuss common findings
  - Repairs already completed
  - Update rating
  - Debris
  - Foundation Exposure
  - Poor Channel Alignment





- Discuss common findings
  - Repairs already completed
  - Update rating
  - Debris
  - Foundation Exposure
  - Poor Channel Alignment



- Discuss common findings
  - Repairs already completed
  - Update rating
  - Debris
  - Foundation Exposure
  - Poor Channel Alignment









- Discuss common findings
  - Repairs already completed
  - Update rating
  - Debris
  - Foundation Exposure
  - Poor Channel Alignment





- Discuss common findings
  - Repairs already completed
  - Update rating
  - Debris
  - Foundation Exposure
  - Poor Channel Alignment



# Scour Mitigation Program

- ODOT and Consultant partnering to develop site assessments practices
- ODOT Field District staff conducting site assessments
- Consultant Partners develop scour assessment reports
- ODOT Local Governmen