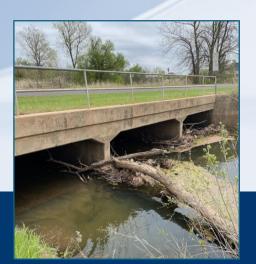

ion
  - Photo standards
  - Standardized Field Books





# Scour Mitigation Program

- ODOT and Consultant partnering to develop site assessments practices
- ODOT Field District staff conducting site assessments
- Consultant Partners develop scour assessment reports
- ODOT Local Government environmental permitting
- Installation of scour repairs

 Two Districts per Consultant



- Discuss common findings
  - Repairs already completed
  - Update rating
  - Debris
  - Foundation Exposure
  - Poor Channel Alignment





- Discuss common findings
  - Repairs already completed
  - Update rating
  - Debris
  - Foundation Exposure
  - Poor Channel Alignment



- Discuss common findings
  - Repairs already completed
  - Update rating
  - Debris
  - Foundation Exposure
  - Poor Channel Alignment









- Discuss common findings
  - Repairs already completed
  - Update rating
  - Debris
  - Foundation Exposure
  - Poor Channel Alignment





- Discuss common findings
  - Repairs already completed
  - Update rating
  - Debris
  - Foundation Exposure
  - Poor Channel Alignment



# Scour Mitigation Program

- ODOT and Consultant partnering to develop site assessments practices
- ODOT Field District staff conducting site assessments
- Consultant Partners develop scour assessment reports
- ODOT Local Government environmental permitting
- Installation of scour repairs

# **Develop Scour Assessments**

- Review findings
- Refer to HEC guidance sheets

Assessment Reports







# **Develop Scour Assessments**

Refer to HEC 23 guidance sheets





# **Develop Scour Assessments**

Assessme