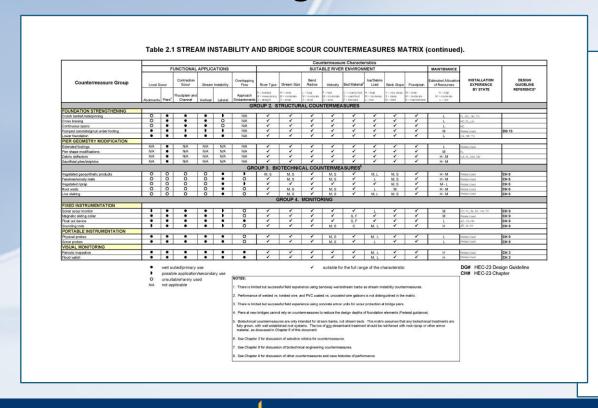

ndation Exposure
  - Poor Channel Alignment









- Discuss common findings
  - Repairs already completed
  - Update rating
  - Debris
  - Foundation Exposure
  - Poor Channel Alignment





- Discuss common findings
  - Repairs already completed
  - Update rating
  - Debris
  - Foundation Exposure
  - Poor Channel Alignment



# Scour Mitigation Program

- ODOT and Consultant partnering to develop site assessments practices
- ODOT Field District staff conducting site assessments
- Consultant Partners develop scour assessment reports
- ODOT Local Government environmental permitting
- Installation of scour repairs

# **Develop Scour Assessments**

- Review findings
- Refer to HEC guidance sheets

Assessment Reports







# **Develop Scour Assessments**

Refer to HEC 23 guidance sheets





# **Develop Scour Assessments**

Assessment Reports



| WODINZ GROTI | and traffic control costs are not included. |      |          | Unit       |             |
|--------------|---------------------------------------------|------|----------|------------|-------------|
| Item No.     | Item                                        | Unit | Quantity | Price      | Tota        |
| 201 1100     | (PL)REMOVE DRIFT AND SILT                   | LSUM | 1        | \$2,500.00 | \$2,500.00  |
| 202(A)2210   | UNCLASSIFIED EXCAVATION                     | CY   | 80       | \$60.00    | \$4,800.00  |
| 501(G)1800   | CLSM BACKFILL                               | CY   | 4        | \$1,200.00 | \$4,800.00  |
| 601(B)1230   | TYPE I-A PLAIN RIPRAP                       | TON  | 200      | \$120.00   |