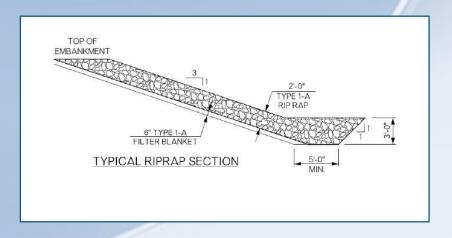

# Scour Mitigation Program

- ODOT and Consultant partnering to develop site assessments practices
- ODOT Field District staff conducting site assessments
- Consultant Partners develop scour assessment reports
- ODOT Local Government environmental permitting
- Installation of scour repairs

- Consultant team
  - Consor
  - Guy Engineering
  - Burgess & Niple
  - H.W. Lochner
- ODOT-Consultant joint kickoff meeting
- Collaboration to set standards
- Shared access to progress tracking site