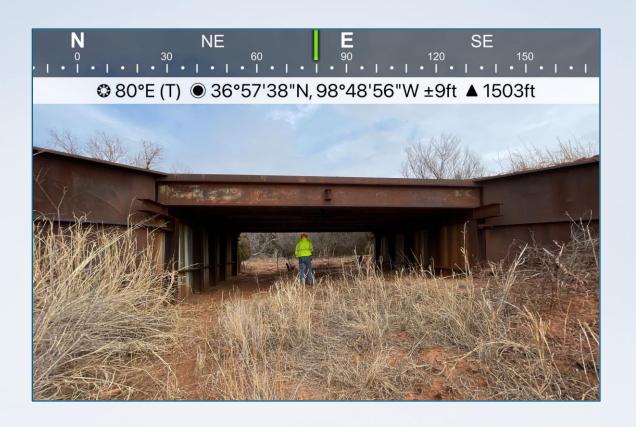

ile review
  - Documentation
  - Photo standards
  - Standardized Field Books



- Site assessment practices
  - File review
  - Documentation
  - Photo standards
  - Standardized Field Books





# Scour Mitigation Program

- ODOT and Consultant partnering to develop site assessments practices
- ODOT Field District staff conducting site assessments
- Consultant Partners develop scour assessment reports
- ODOT Local Government environmental permitting
- Installation of scour repairs

 Two Districts per Consultant



- Discuss common findings
  - Repairs already completed
  - Update rating
  - Debris
  - Foundation Exposure
  - Poor Channel Alignment





- Discuss common findings
  - Repairs already completed
  - Update rating
  - Debris
  - Foundation Exposure
  - Poor Channel Alignment



- Discuss common findings
  - Repairs already completed
  - Update rating
  - Debris
  - Foundation Exposure
  - Poor Channel Alignment









- Discuss common findings
  - Repairs already completed
  - Update rating
  - Debris
  - Foundation Exposure
  - Poor Channel Alignment





- Discuss common findings
  - Repairs already completed
  - Update rating
  - Debris
  - Foundation Exposure
  - Poor Channel Alignment



# Scour Mitigation Program

- ODOT and Consultant partnering to develop site assessments practices
- ODOT Field District staff conducting site assessments
- Consultant Partners develop scour assessment reports
- ODOT Local Government environmental permitting
- Installation of scour repairs

# **Develop Scour Assessments**

- Review findings
- Refer to HEC guidance sheets