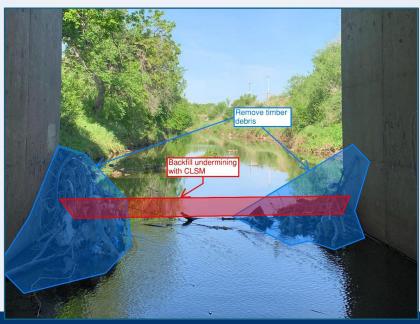

# Scour Mitigation Program

- ODOT and Consultant partnering to develop site assessments practices
- ODOT Field District staff conducting site assessments
- Consultant Partners develop scour assessment reports
- ODOT Local Government environmental permitting
- Installation of scour repairs

- Consultant team
  - Consor
  - Guy Engineering
  - Burgess & Niple
  - H.W. Lochner
- ODOT-Consultant joint kickoff meeting
- Collaboration to set standards
- Shared access to progress tracking site