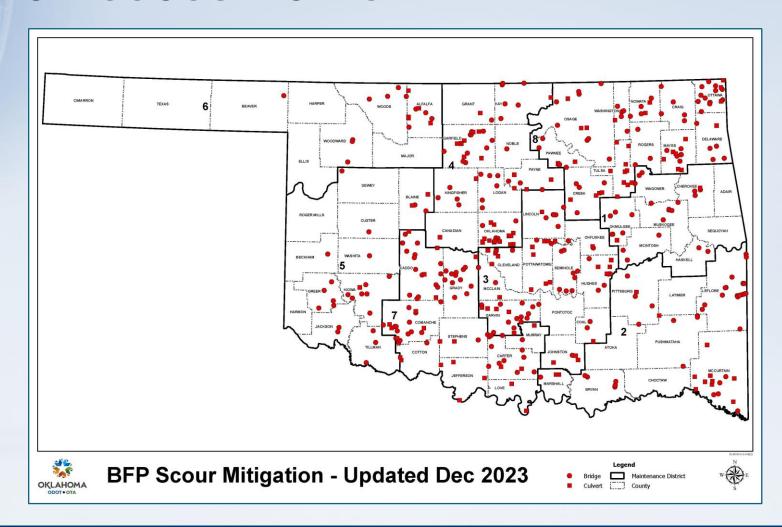

# Oklahoma Bridge Inventory

- ~6,800 on-system bridges
  - 2004 1,168 structurally deficient
  - 2022 47 structurally deficient
- ~16,000 off-system bridges
  - 1,706 structurally deficient
    - 603 scour contributing factor

### 1,706 SD Bridges on Off-System

Scour Only \*603 Scour + At-Risk Element 412

Remaining SD 688

Scour Mitigation Program \$18 million annually

City SD Bridge Program \$10 million annually