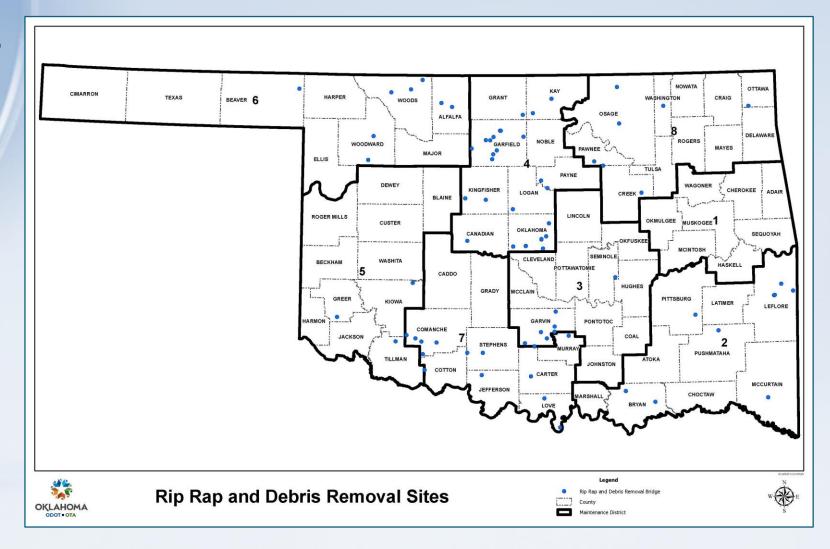

### 1,706 SD Bridges on Off-System

Scour Only \*603 Scour + At-Risk Element 412

Remaining SD 688

Scour Mitigation Program \$18 million annually

City SD Bridge Program \$10 million annually

#### \*ADDRESS ALL

72 City Bridges & Culverts 531 County Bridges & Culverts

- Assessment Utilize EIT's/Consultant
- 2) Identify Repair Recommendation
  - Procurement Contract Repair
  - Plan Developed Repair (Letting)