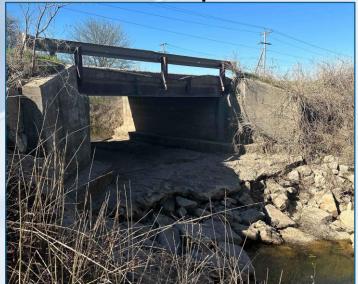

# Scour Mitigation Program

- ODOT and Consultant partnering to develop site assessments practices
- ODOT Field District staff conducting site assessments
- Consultant Partners develop scour assessment reports
- ODOT Local Government environmental permitting
- Installation of scour repairs

- Consultant team
  - Consor
  - Guy Engineering
  - Burgess & Niple
  - H.W. Lochner
- ODOT-Consultant joint kickoff meeting
- Collaboration to set standards
- Shared access to progress tracking site