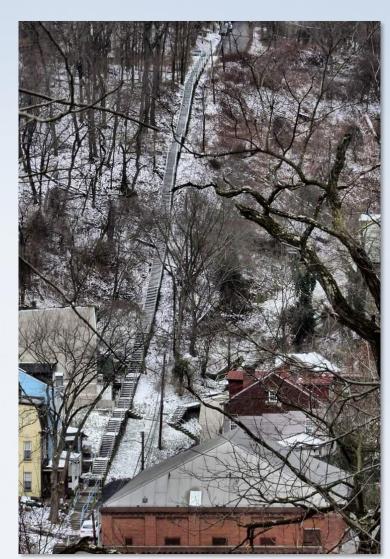

#### **DOMI's Structure Assets:**

- 143 Bridges
- Over 1,200 sets of steps (elevated & on-grade)
- Over 700 retaining walls
- 134 active landslides to monitor

Rising Main steps in Pgh's Fineview neighborhood