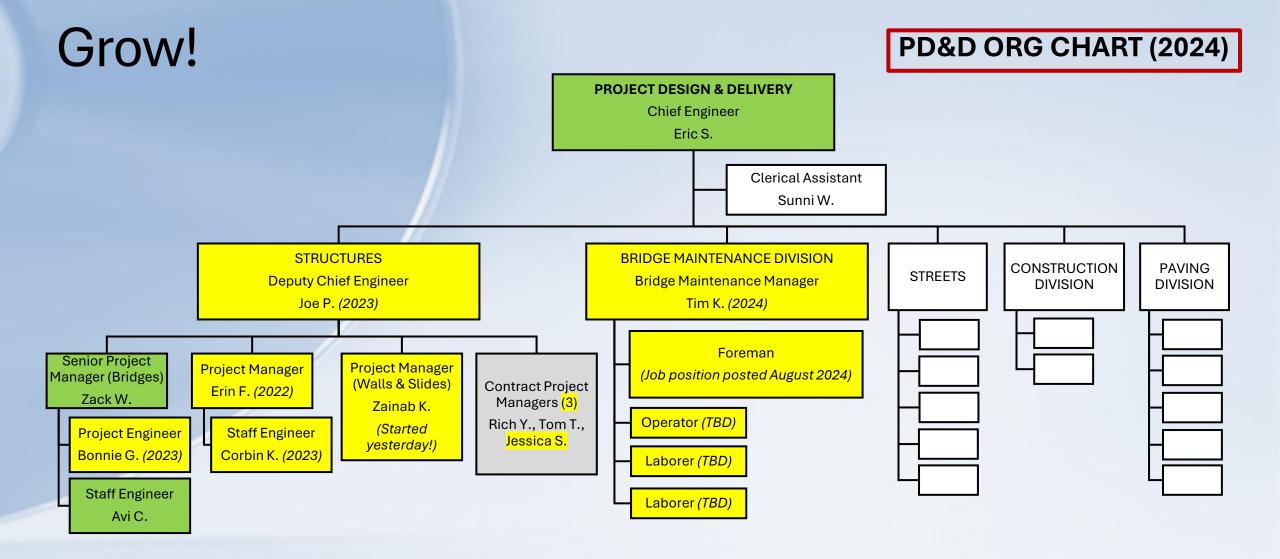

#### **DOMI's Structure Assets:**

- 143 Bridges
- Over 1,200 sets of steps (elevated & on-grade)
- Over 700 retaining walls
- 134 active landslides to monitor

Rising Main steps in Pgh's Fineview neighborhood

#### Pittsburgh's Bridge Projects – End of 2021

- Wrapping up one new bridge (Frankie Pace Park Highway Cap over I-579)
- Two superstructure replacements (Lowrie St & West Ohio St/Ridge Ave)
- Final design on a two-bridge preservation package (30th St/River Ave)
- Preliminary engineering on five bridges (28th St, Davis Ave, South Negley Ave, Swinburne, Charles Anderson)
- Planning & Scoping for six bridges (Elizabeth St, Herron Ave, Calera St, Corley St, Maple Ave, Swindell)
- Restarted inspection program on 53 non-NBIS (short-span and pedestrian) bridges

Frankie Pace Park- Cap over a 1960's era "urban renewal" highway

West Ohio St- Replaced 117 year old pony truss

30<sup>th</sup> St & River Ave intersecting bridges-Replacement of a 209' π-shaped strip seal