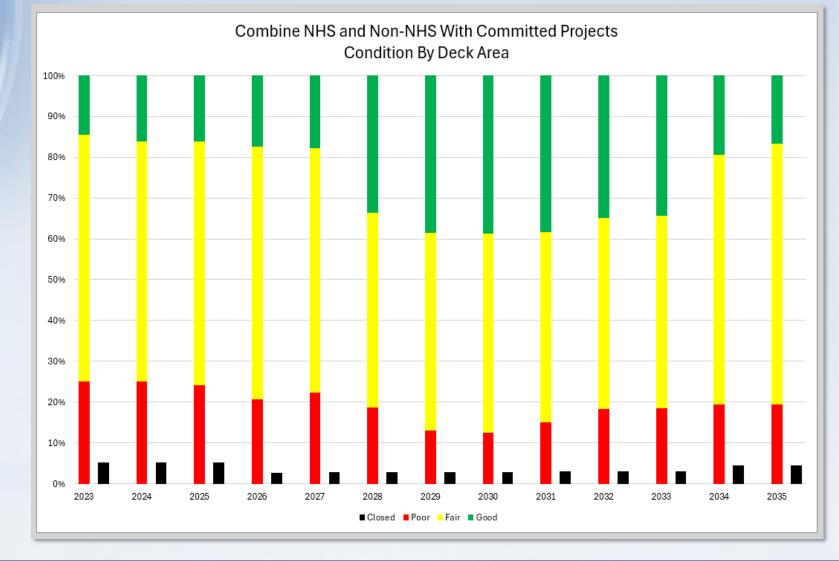

|         | 1        |          |  |



### Coordinate!

- Norfolk Southern
- CSX
- Allegheny Valley
- Pittsburgh Regional Transit



NATIONAL BRIDGE PRESERVATION CONFERENCE 2024

#### **Bonus: Downsizing!**



- Demolition of Pittsburgh's "Parking Lot Bridge" (one of two)
- Formerly an undercut railroad bridge for the Pittsburgh & West Virginia Railway built in 1930
- The railroad was defunct in the 1940's and the site turned into a privately-operated parking lot in the 1960's
- SR 51 (~30,000 ADT) was closed for the month of August while DOMI collaborated with PennDOT on the bridge removal

### Program!

- 12 bridges in Preliminary Engineering
  - 5 are historic
- 4 bridges in scoping
  - To be designed on an Open End contract
- 2025 Preservation Line Item



NATIONAL BRIDGE PRESERVATION CONFERENCE 2024

# Grow! DEPARTMENT OF MOBILITY AND INFRASTRUCTURE













#### Improve!

- Process Improvements for City projects with State and Federal funding
  - Suggest ways to get projects from planning to construction quicker
  - WSP provided 27 recommendations to the City
    - 9 design and construction contracting ideas (Up-To or Not-to-Exceed Contracts, Bridge Bundling, and PennDOT Open End for City projects)
    - Formal Budget Request Procedure
    - Standard Reimbursement Agreement
    - Conservative Reimbursement Agreements
    - Submission Review Procedure (Concurrent, and in a centralized data base like ProjectWise or SharePoint)
    - Dedicated Staffing/Training to facilitate reimbursement agreements, including hiring a Project Administr