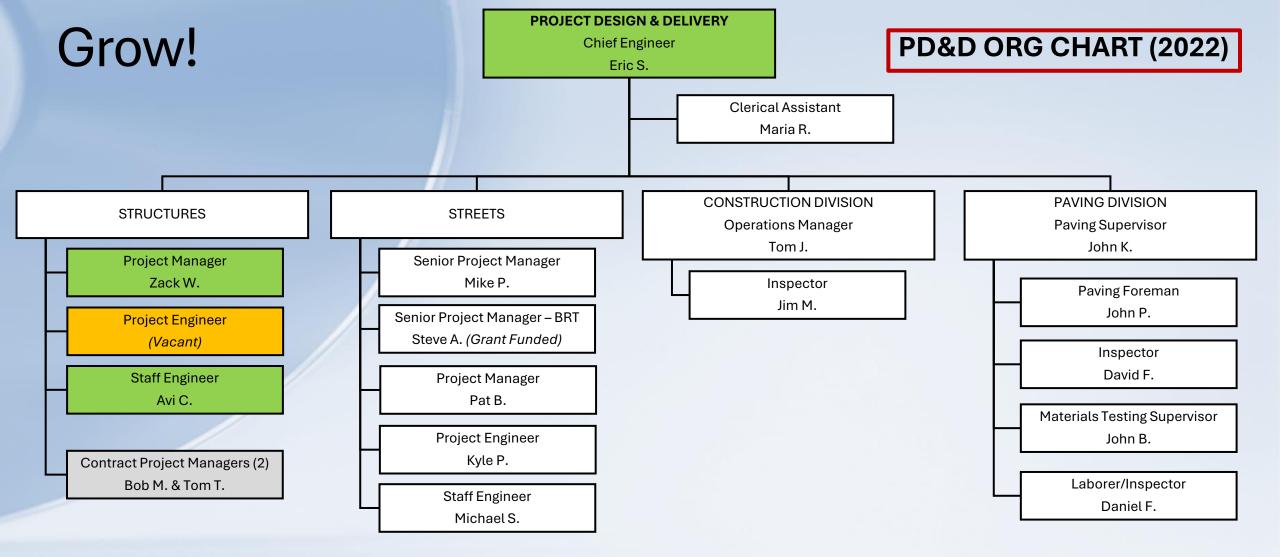

#### **DOMI's Structure Assets:**

- 143 Bridges
- Over 1,200 sets of steps (elevated & on-grade)
- Over 700 retaining walls
- 134 active landslides to monitor

Rising Main steps in Pgh's Fineview neighborhood

#### Pittsburgh's Bridge Projects – End of 2021

- Wrapping up one new bridge (Frankie Pace Park Highway Cap over I-579)
- Two superstructure replacements (Lowrie St & West Ohio St/Ridge Ave)
- Final design on a two-bridge preservation package (30th St/River Ave)
- Preliminary engineering on five bridges (28th St, Davis Ave, South Negley Ave, Swinburne, Charles Anderson)
- Planning & Scoping for six bridges (Elizabeth St, Herron Ave, Calera St, Corley St, Maple Ave, Swindell)
- Restarted inspection program on 53 non-NBIS (short-span and pedestrian) bridges

Frankie Pace Park- Cap over a 1960's era "urban renewal" highway

West Ohio St- Replaced 117 year old pony truss

30<sup>th</sup> St & River Ave intersecting bridges-Replacement of a 209' π-shaped strip seal