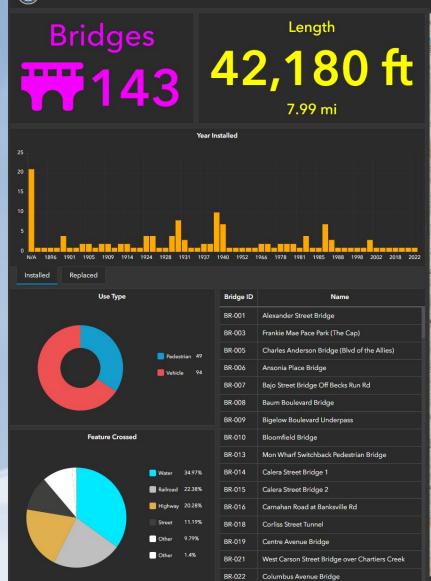

#### **DOMI's Structure Assets:**

- 143 Bridges
- Over 1,200 sets of steps (elevated & on-grade)
- Over 700 retaining walls
- 134 active landslides to monitor

Rising Main steps in Pgh's Fineview neighborhood