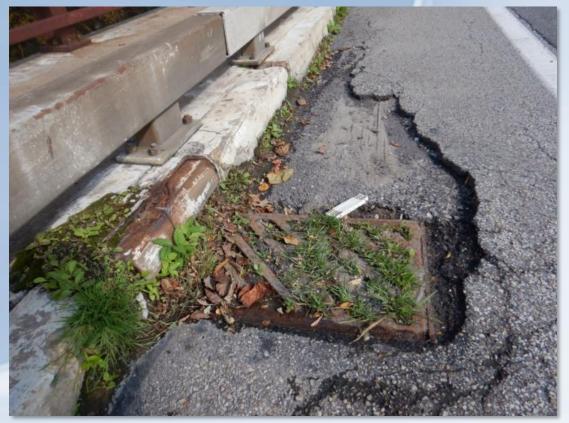

#### Fern Hollow Bridge Collapse

- Constructed in 1973
- Carried approximately 14,500 veh/day
- Rated in Poor condition since 2011
- Posted for 26 Tons
- Collapsed at 6:39AM on Jan 28, 2022, totaling five vehicles and injuring 10 people