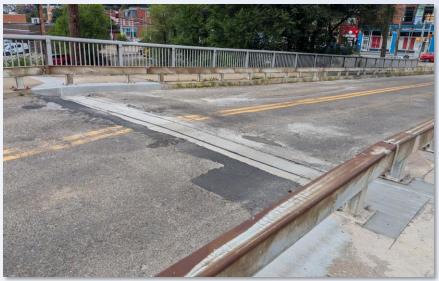

#### Fern Hollow Bridge Collapse

- Constructed in 1973
- Carried approximately 14,500 veh/day
- Rated in Poor condition since 2011
- Posted for 26 Tons
- Collapsed at 6:39AM on Jan 28, 2022, totaling five vehicles and injuring 10 people