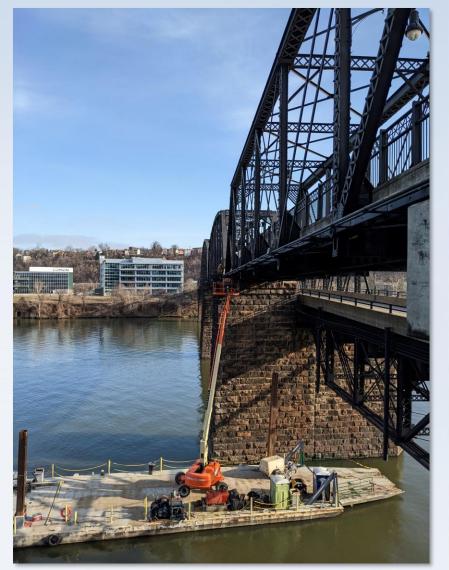

1960's era bridge inventory – a great resource, but outdated

Hot Metal Bridge – Rail to Trail conversion in 2007, first time inspection in 2022!