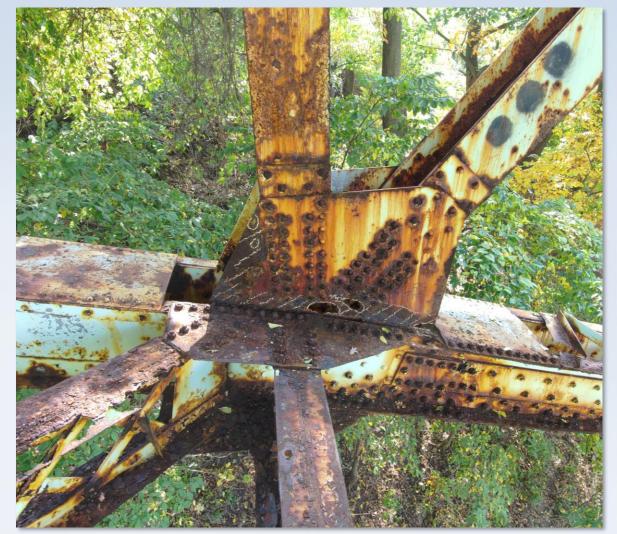

|                        |

NATIONAL BRIDGE PRESERVATION CONFERENCE 2024

Bridges Dashboard







#### Inspect!

- Good Condition 29 (20%)
- Fair Condition 77 (55%)
- Poor Condition 36 (25%)
  - Pennsylvania 13%
  - Nationally

6.8%



Fern Hollow Bridge asphalt overlay (NTSB HIR 24-02)



### Inspect (and Analyze)!

- New load ratings on file for 58 bridges since start of 2022:
  - Resulted in four (4) closures:
    - Charles Anderson Bridge, Parking Lot Bridge, North Ave, Fritz St
  - Emergency repairs at four (4) locations:
    - Calera St #1, Parking Lot Bridge, Shaler St, Upper McArdle Roadway
  - Reduced postings at seven (7) locations:
    - Corley St, West Carson St, Swinburne Bridge, South Negley Ave, Shaler St, Panther Hollow Overpass, Alexander St
- Load Posted 16
- Closed 7



Charles Anderson Bridge, Gusset L5N (Drone flight, 2023)

### Maintain!

- In-House or On-Call...
- 43 Work Orders since October 2022:
  - Expansion joint repairs and reseals on 21 bridges
    - Strip seals or compression seals, some EMSeals
    - Due to condition, maintenance on modular dams and tooth dams is deferred
  - 28 high priority WO's for repairs on 22 bridges
    - Undermined bearings, delamination or other loose material hazards, holes through sidewalks and exposed deck rebar, downspout repairs, stringer and girder plating
  - Washed 25 bridges in 2022, 31 in 2023, and 45 scheduled for this fall
    - Primarily focusing on flushing gutters, scuppers, joints, beam seats



Elizabeth St Bridge, before...



Elizabeth St Bridge, after!



#### Maintain!



Old Fern Hollow Bridge