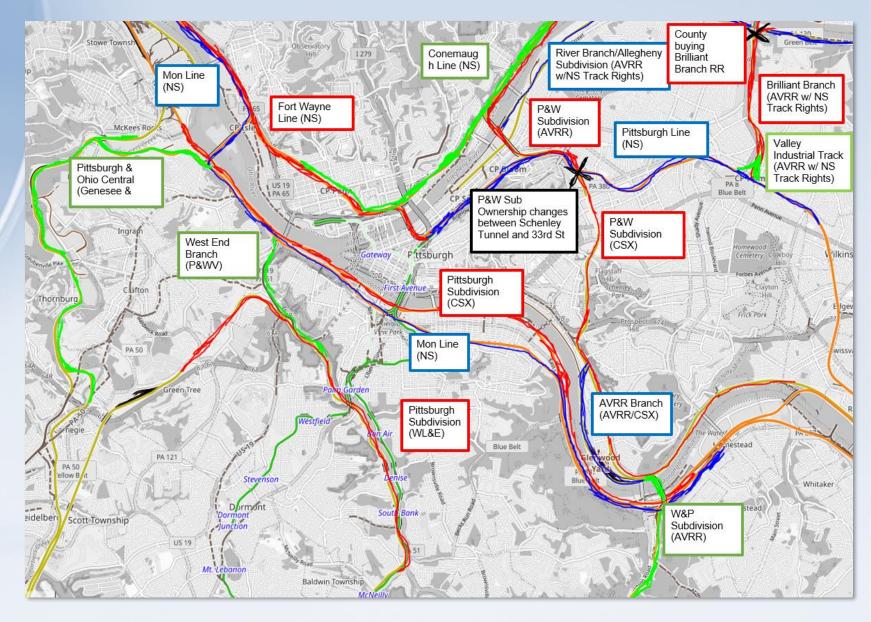

Wabash Bridge Piers – Reportedly sold between private parties for \$300k in 2023

| LO | OCATION : - Crossing Pittsburgh Junction Railroad and Pennsylvania Railroad tracks and prossing            |
|----|------------------------------------------------------------------------------------------------------------|
|    | ravine from Biglewa Woulevard to Libetty Avenue.                                                           |
| DA | ATE ERECTED: 1913- 1914                                                                                    |
| LE | ENGTH: 1960'.                                                                                              |
| TY | YPB: STEEL TRUSS CANTILEVER.                                                                               |
| DE | ESCRIPTION: - Steel structure cantilever trusses, one concrete abutment 120'-4", ten deck plate            |
|    | girders 60', three truss spans @ 120', seven tower spans @ 20', two anchor arms                            |
|    | $120'$ , two cantilever arms $\frac{1}{4}$ 140', one suspended truss span $\frac{1}{4}$ 120', one concrete |
|    | abutment 101',-10", 34'-0" asphalt roadway, two 7'-102 concrete sidewalks, Maxium                          |
|    | height to ourb 188'-O", City Maintenance.                                                                  |
| E  | ERECTED FOR: CITY OF PITTSBURGH                                                                            |
| C  | COST: \$ 364,607.30                                                                                        |
|    |                                                                                                            |
|    |                                                                                                            |
|    |                                                                                                            |
| -  |                                                                                                            |
|    | BLOOMRIELD BRIDGE - PRESENT STRUCTURE.                                                                     |

1960's era bridge inventory – a great resource, but outdated

Hot Metal Bridge – Rail to Trail conversion in 2007, first time inspection in 2022!