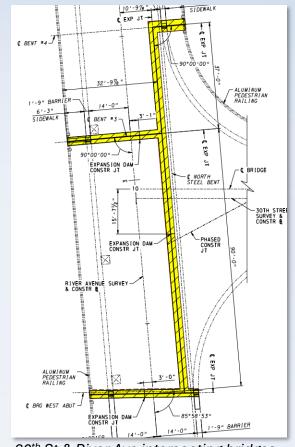

#### Pittsburgh's Bridge Projects – End of 2021

- Wrapping up one new bridge (Frankie Pace Park Highway Cap over I-579)
- Two superstructure replacements (Lowrie St & West Ohio St/Ridge Ave)
- Final design on a two-bridge preservation package (30th St/River Ave)
- Preliminary engineering on five bridges (28th St, Davis Ave, South Negley Ave, Swinburne, Charles Anderson)
- Planning & Scoping for six bridges (Elizabeth St, Herron Ave, Calera St, Corley St, Maple Ave, Swindell)
- Restarted inspection program on 53 non-NBIS (short-span and pedestrian) bridges

Frankie Pace Park- Cap over a 1960's era "urban renewal" highway

West Ohio St- Replaced 117 year old pony truss

30<sup>th</sup> St & River Ave intersecting bridges-Replacement of a 209' π-shaped strip seal