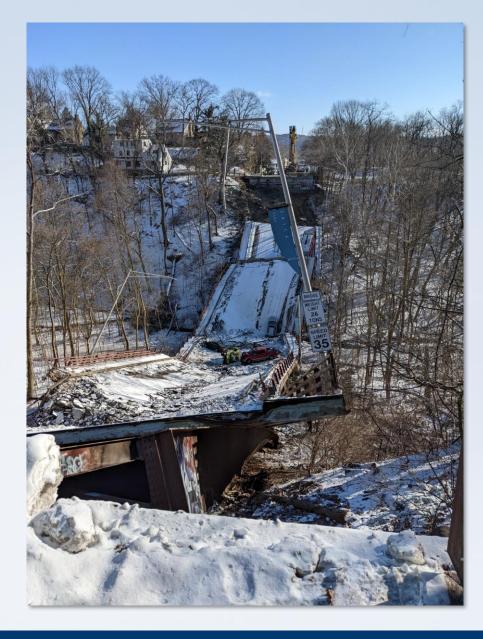

#### Fern Hollow Bridge Collapse

- Constructed in 1973
- Carried approximately 14,500 veh/day
- Rated in Poor condition since 2011
- Posted for 26 Tons
- Collapsed at 6:39AM on Jan 28, 2022, totaling five vehicles and injuring 10 people