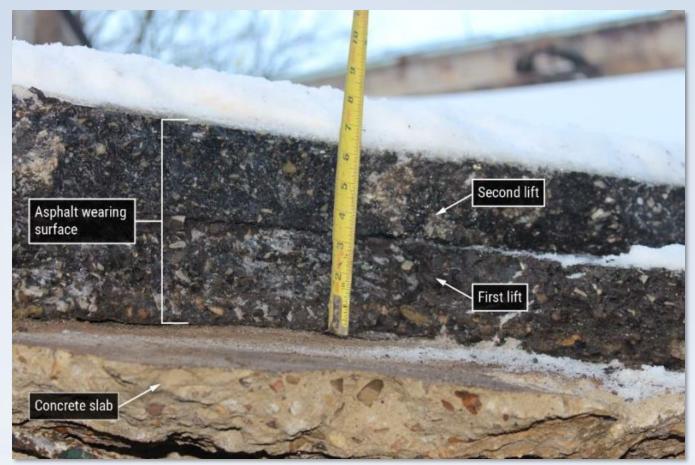

|                           |                             |                                             |                         |                         |                           |                        |

NATIONAL BRIDGE PRESERVATION CONFERENCE 2024

Bridges Dashboard







#### Inspect!

- Good Condition 29 (20%)
- Fair Condition 77 (55%)
- Poor Condition 36 (25%)
  - Pennsylvania 13%
  - Nationally

6.8%



Fern Hollow Bridge asphalt overlay (NTSB HIR 24-02)



### Inspect (and Analyze)!

- New load ratings on file for 58 bridges since start of 2022:
  - Resulted in four (4) closures:
    - Charles Anderson Bridge, Parking Lot Bridge, North Ave, Fritz St
  - Emergency repairs at four (4) locations:
    - Calera St #1, Parking Lot Bridge, Shaler St, Upper McArdle Roadway
  - Reduced postings at seven (7) locations:
    - Corley St, West Carson St, Swinburne Bridge, South Negley Ave, Shaler St, Panther Hollow Overpass, Alexander St
- Load Posted 16
- Closed 7



Charles Anderson Bridge, Gusset L5N (Drone flight, 2023)

### Maintain!

- In-House or On-Call...
- 43 Work Orders since October 2022:
  - Expansion joint repairs and reseals on 21 bridges
    - Strip seals or compression seals, some