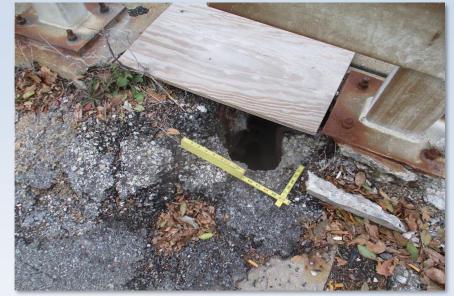

#### Fern Hollow Bridge Collapse

- Constructed in 1973
- Carried approximately 14,500 veh/day
- Rated in Poor condition since 2011
- Posted for 26 Tons
- Collapsed at 6:39AM on Jan 28, 2022, totaling five vehicles and injuring 10 people