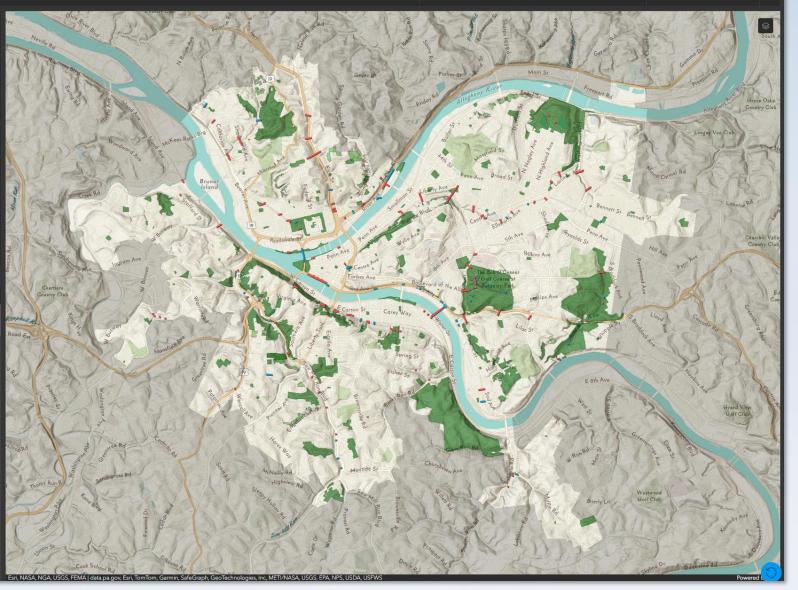

#### **DOMI's Structure Assets:**

- 143 Bridges
- Over 1,200 sets of steps (elevated & on-grade)
- Over 700 retaining walls
- 134 active landslides to monitor

Rising Main steps in Pgh's Fineview neighborhood