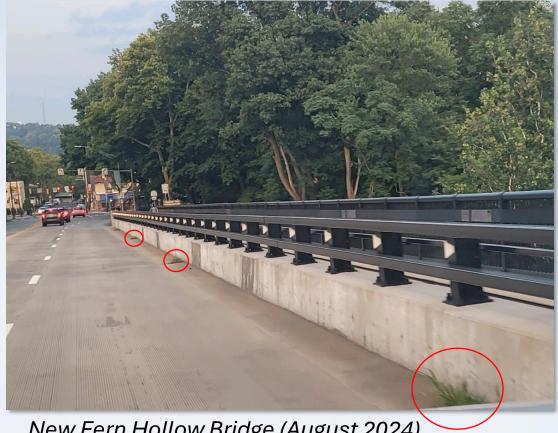

#### Fern Hollow Bridge Collapse

- Constructed in 1973
- Carried approximately 14,500 veh/day
- Rated in Poor condition since 2011
- Posted for 26 Tons
- Collapsed at 6:39AM on Jan 28, 2022, totaling five vehicles and injuring 10 people