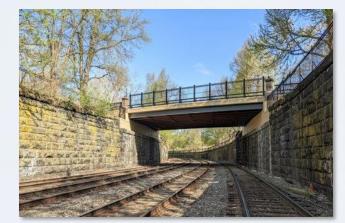

#### Pittsburgh's Bridge Projects – End of 2021

- Wrapping up one new bridge (Frankie Pace Park Highway Cap over I-579)
- Two superstructure replacements (Lowrie St & West Ohio St/Ridge Ave)
- Final design on a two-bridge preservation package (30th St/River Ave)
- Preliminary engineering on five bridges (28th St, Davis Ave, South Negley Ave, Swinburne, Charles Anderson)
- Planning & Scoping for six bridges (Elizabeth St, Herron Ave, Calera St, Corley St, Maple Ave, Swindell)
- Restarted inspection program on 53 non-NBIS (short-span and pedestrian) bridges

Frankie Pace Park- Cap over a 1960's era "urban renewal" highway

West Ohio St- Replaced 117 year old pony truss

30<sup>th</sup> St & River Ave intersecting bridges-Replacement of a 209' π-shaped strip seal