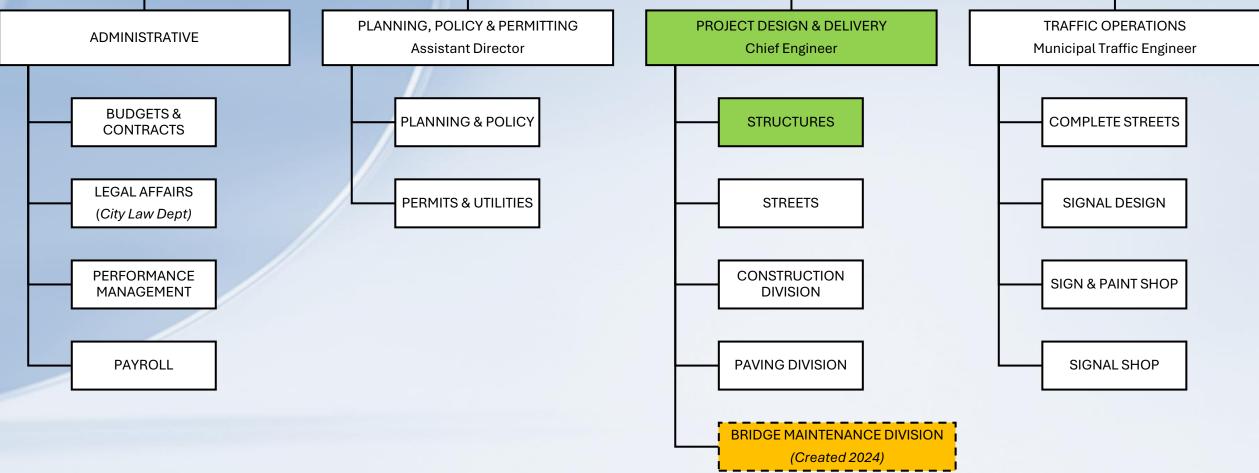

uthern
- CSX
- Allegheny Valley
- Pittsburgh Regional Transit



NATIONAL BRIDGE PRESERVATION CONFERENCE 2024

#### **Bonus: Downsizing!**



- Demolition of Pittsburgh's "Parking Lot Bridge" (one of two)
- Formerly an undercut railroad bridge for the Pittsburgh & West Virginia Railway built in 1930
- The railroad was defunct in the 1940's and the site turned into a privately-operated parking lot in the 1960's
- SR 51 (~30,000 ADT) was closed for the month of August while DOMI collaborated with PennDOT on the bridge removal

### Program!

- 12 bridges in Preliminary Engineering
  - 5 are historic
- 4 bridges in scoping
  - To be designed on an Open End contract
- 2025 Preservation Line Item



NATIONAL BRIDGE PRESERVATION CONFERENCE 2024

# Grow! DEPARTMENT OF MOBILITY AND INFRASTRUCTURE













#### Improve!

- Process Improvements for City projects with State and Federal funding
  - Suggest ways to get projects from planning to construction quicker
  - WSP provided 27 recommendations to the City
    - 9 design and construction contracting ideas (Up-To or Not-to-Exceed Contracts, Bridge Bundling, and PennDOT Open End for City projects)
    - Formal Budget Request Procedure
    - Standard Reimbursement Agreement
    - Conservative Reimbursement Agreements
    - Submission Review Procedure (Concurrent, and in a centralized data base like ProjectWise or SharePoint)
    - Dedicated Staffing/Training to facilitate reimbursement agreements, including hiring a Project Administrator
    - 13 Federal and State funding or grant opportunities

### **NTSB** Findings

- Interim Re