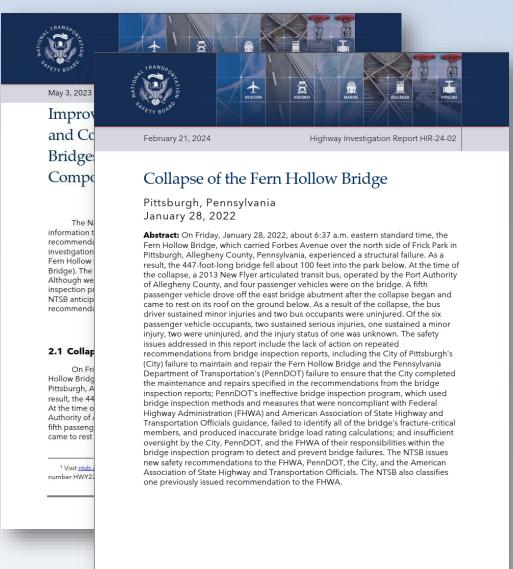

#### Fern Hollow Bridge Collapse

- Constructed in 1973
- Carried approximately 14,500 veh/day
- Rated in Poor condition since 2011
- Posted for 26 Tons
- Collapsed at 6:39AM on Jan 28, 2022, totaling five vehicles and injuring 10 people