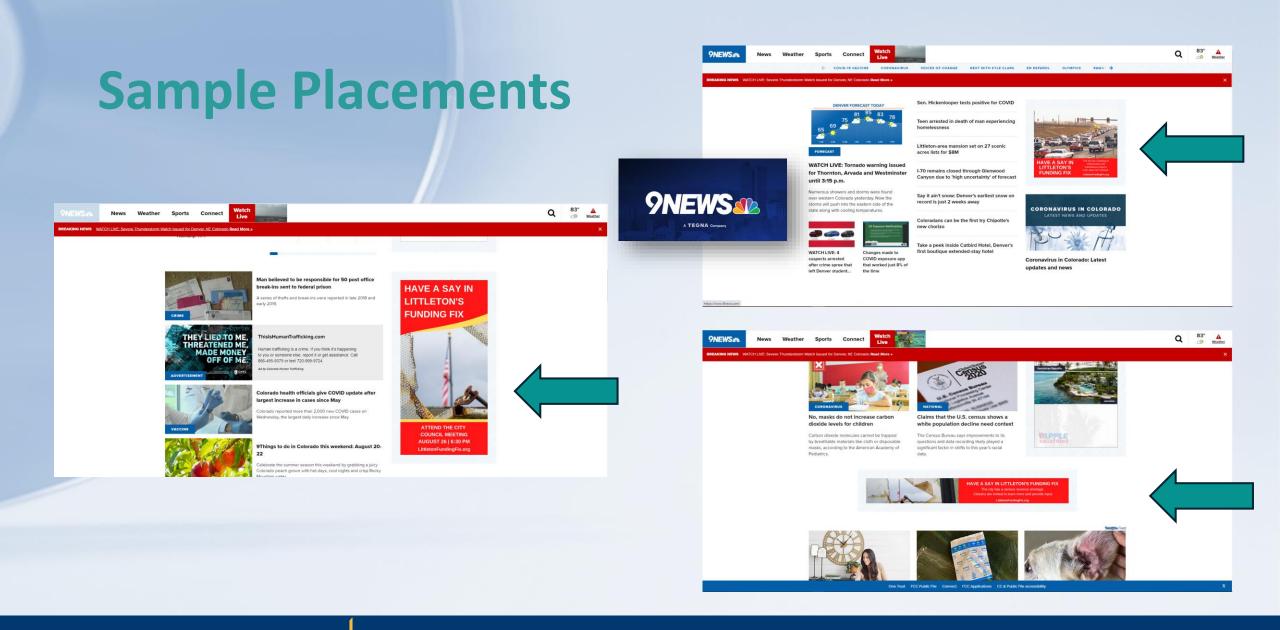

# Approach

- Leverage city-owned platforms: website, Littleton Report, Facebook, YouTube, and Open Littleton
- Reach people at home: direct mail of large-scale fact sheet and city council letter/postcard
- Find opportunities for personal interaction: State of the City, Meet Eat and Greet events, Telephone Town Hall, commission and committee presentations
- Target people in social media: promoted posts and targeted ads on Facebook, Littleton Independent print ads, 9News web and app banners

### Total reach = 589

Littleton, CO – Government 🥝 L Littleton August 4 at 9:50 AM · S

...

#Littleton we want to hear from you! There are four proposed revenue options to help alleviate the \$6.5 million annual shortfall in the Capital Projects Fund. Take this brief survey: http://ow.ly/deQU50FKmep Learn More: https://www.littletongov.org/my.../littleton-funding-fix

🛴 Littleton, CO – Government 🤗 Littleton July 16 at 10:06 AM .

Throughout the spring and summer, city council and the leadership team have honed-in on a set of options to alleviate Littleton's projected annual \$6.5 million revenue shortfall in its Capital Projects Fund. Watch this video and visit www.LittletonFundingFix.org for more information.

LITTLETONGOV.ORG Learn More **Littleton Funding Fix** 6 🖸 3 Comments 1 Share